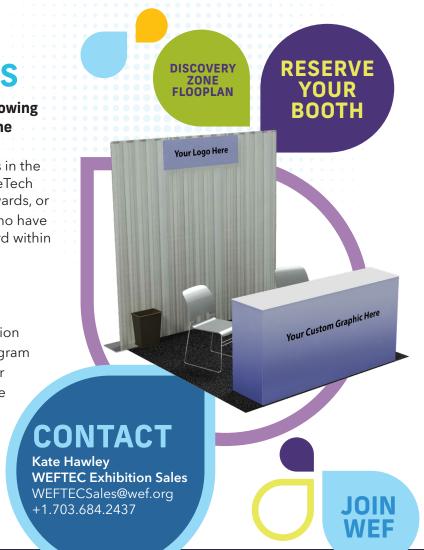

#### Each 8' × 8' exhibit space includes:

- Tabletop kiosk (rendering left)
- Full setup and printing of exhibitorprovided graphics
- Four booth personnel registrations (access to expo and technical sessions)
- Carpet
- Two chairs
- Wastebasket
- 8' high back drape, 36" side dividers
- Company listing in exhibitor directory and mobile app