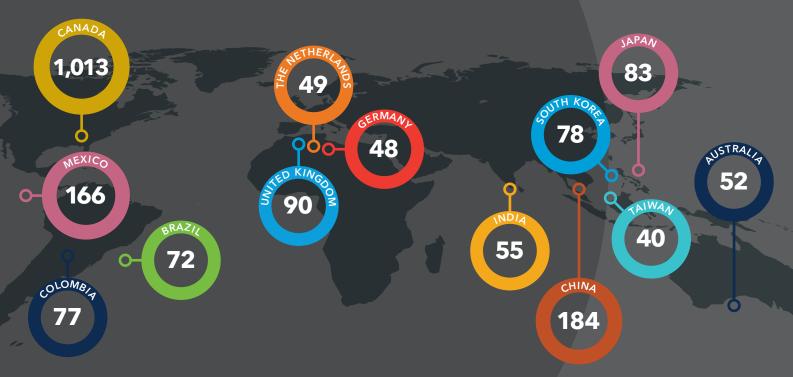

### CREATING THE FUTURE OF WATER

WEFTEC is the water event of choice for thousands of global water professionals looking for solutions to global water challenges.

In 2018, WEFTEC welcomed 2,646 global attendees from over 70 countries.

#### THE MOST INTERNATIONAL BUYERS

WEFTEC 2018 was attended by 2,646 international attendees from 74 countries. International water quality buyers consider WEFTEC to be the one must-attend water event in the world.