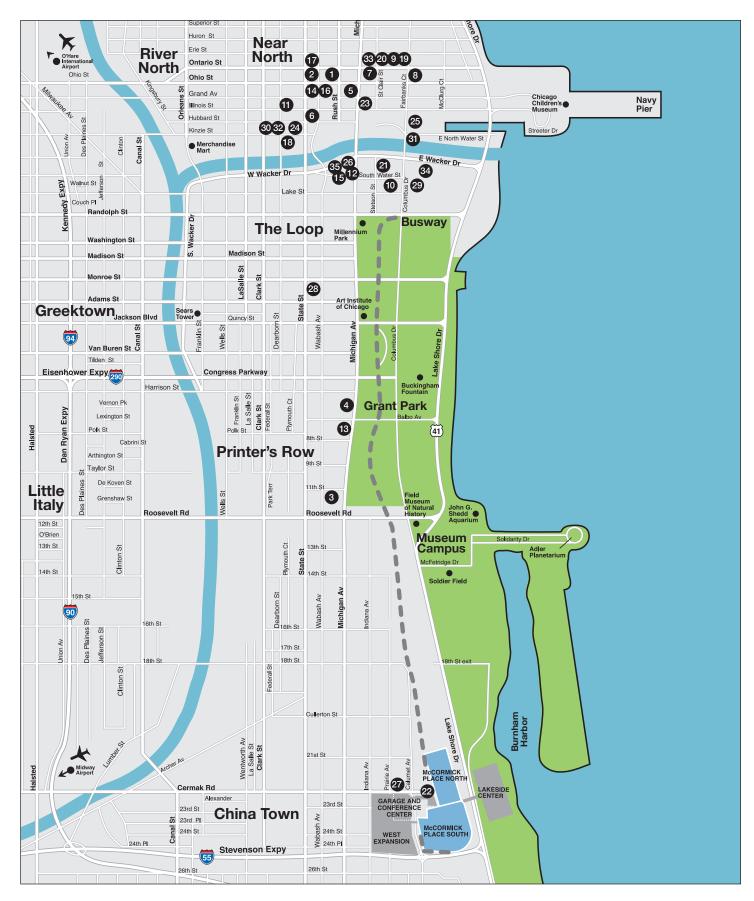

### **OFFICIAL CONFERENCE HOTELS**

WEFTEC Housing services are fulfilled by Convention Management Resources, Inc. (CMR). Reservations at the negotiated WEFTEC rates can only be made through CMR. Reservations will not be accepted directly by our Chicago hotel partners.

#### HOTEL RESERVATIONS

Online Telephone

www.weftec.org/atthotel 1-888-301-4933 (Canada & U.S) +1-415-979-2298 (globally)

| MAP # | HOTEL                                            | ADDRESS                        | RATE(S) |
|-------|--------------------------------------------------|--------------------------------|---------|
| 1     | AC Hotel Chicago Downtown                        | 630 N. Rush St.                | \$209   |
| 2     | ACME Hotel Company                               | 15 E. Ohio St.                 | \$209   |
| 3     | Best Western Grant Park                          | 1100 S. Michigan Ave.          | \$199   |
| 4     | The Blackstone, Marriott Autograph Collection    | 636 S. Michigan Ave.           | \$269   |
| 5     | Chicago Marriott Downtown/Magnificent Mile       | 540 N. Michigan Ave.           | \$279   |
| 6     | Courtyard by Marriott Downtown/River North       | 30 E. Hubbard St.              | \$219   |
| 7     | Courtyard by Marriott Magnificent Mile           | 165 E. Ontario St.             | \$219   |
| 8     | DoubleTree Magnificent Mile                      | 300 E. Ohio St.                | \$215   |
| 9     | Fairfield Inn & Suites Downtown/Magnificent Mile | 216 E. Ontario St.             | \$225   |
| 10    | Fairmont Chicago                                 | 200 N. Columbus Dr.            | \$269   |
| 11    | Hampton Inn & Suites Downtown                    | 33 W. Illinois St.             | \$200   |
| 12    | Hampton Inn & Suites North Loop                  | 68 E. Wacker Pl.               | \$199   |
| 13    | Hilton Chicago (Headquarter Hotel)               | 720 S. Michigan Ave.           | \$277   |
| 14    | Hilton Garden Inn Downtown                       | 10 E. Grand Ave.               | \$217   |
| 15    | Hilton Garden Inn North Loop                     | 66 E. Wacker Pl.               | \$219   |
| 16    | Homewood Suites Downtown                         | 40 E. Grand Ave.               | \$219   |
| 17    | Hotel Cass, a Holiday Inn Express                | 640 N. Wabash Ave.             | \$195   |
| 18    | Hotel Chicago, Marriott Autograph Collection     | 333 N. Dearborn St.            | \$249   |
| 19    | Hotel EMC2, Marriott Autograph Collection        | 228 E. Ontario St.             | \$239   |
| 20    | Hyatt Centric Magnificent Mile                   | 633 N. St. Clair St.           | \$239   |
| 21    | Hyatt Regency Chicago                            | 151 E. Wacker Dr.              | \$266   |
| 22    | Hyatt Regency McCormick Place                    | 2233 S. Martin Luther King Dr. | \$299   |
| 23    | InterContinental Chicago                         | 505 N. Michigan Ave.           | \$279   |
| 24    | Kinzie Hotel                                     | 20 W. Kinzie St.               | \$229   |
| 25    | Loews Chicago                                    | 455 N. Park Dr.                | \$265   |
| 26    | LondonHouse Chicago                              | 85 E. Wacker Dr.               | \$249   |
| 27    | Marriott Marquis Chicago                         | 2121 S. Prairie Ave.           | \$299   |
| 28    | Palmer House Hilton                              | 17 E. Monroe St.               | \$269   |
| 29    | Radisson Blu Aqua                                | 221 N. Columbus Dr.            | \$260   |
| 30    | Residence Inn Downtown/River North               | 410 N. Dearborn St.            | \$228   |
| 31    | Sheraton Grand Chicago                           | 301 E. North Water St.         | \$269   |
| 32    | SpringHill Suites Downtown/River North           | 410 N. Dearborn St.            | \$217   |
| 33    | The St. Clair Hotel                              | 162 E. Ontario St.             | \$199   |
| 34    | Swissôtel Chicago                                | 323 E. Wacker Dr.              | \$249   |
| 35    | Wyndham Grand Riverfront                         | 71 E. Wacker Dr.               | \$249   |

Official Chicago hotel partners as of August 2018. Subject to change. Rates listed are for standard rooms occupied by one or two adults (usually age 17+), unless otherwise indicated. Rates may increase if a third or fourth adult is added to a reservation.

### OFFICIAL CONFERENCE HOTEL MAP