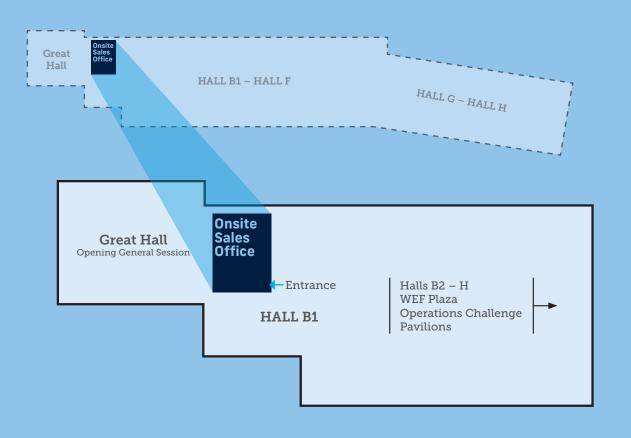

# Where You'll Find Us

### **Onsite Sales Office**

#### Exhibit Hall B1 – Street Level Booth 143

| Sunday, October 9     | 3:30 pm – 5:00 pm |
|-----------------------|-------------------|
| Monday, October 10    | 9:00 am – 5:30 pm |
| Tuesday, October 11   | 9:00 am – 5:30 pm |
| Wednesday, October 12 | 9:00 am – 3:30 pm |