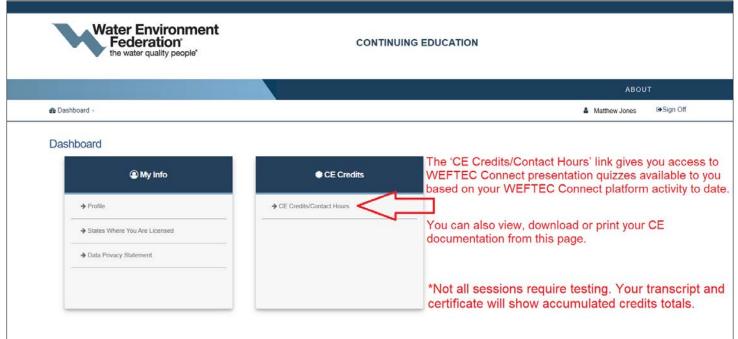

# **Open Your CE Dashboard**

| Water Environment<br>Federation <sup>®</sup><br>the water quality people <sup>®</sup> | CONTINUING EDUCATION                             |                               |
|---------------------------------------------------------------------------------------|--------------------------------------------------|-------------------------------|
|                                                                                       |                                                  | ABOUT                         |
| B Dashboard - Click on th                                                             | e Dashboard link to open your personal CE credit | A Matthew Jones               |
| dashboard                                                                             | once your account updates are saved.             |                               |
| My Account                                                                            |                                                  |                               |
| Review, update or change various items within your account.                           |                                                  |                               |
|                                                                                       | The record was saved successfully.               |                               |
| Contact Information                                                                   |                                                  |                               |
| Matthew Jones<br>601 Wythe Street<br>Alexandria, VA 22314                             |                                                  |                               |
|                                                                                       | Edit Contact Information Edit                    | States Where You Are Licensed |
| Data Privacy                                                                          |                                                  |                               |
|                                                                                       |                                                  |                               |

Screen 5 – Access CE Credits